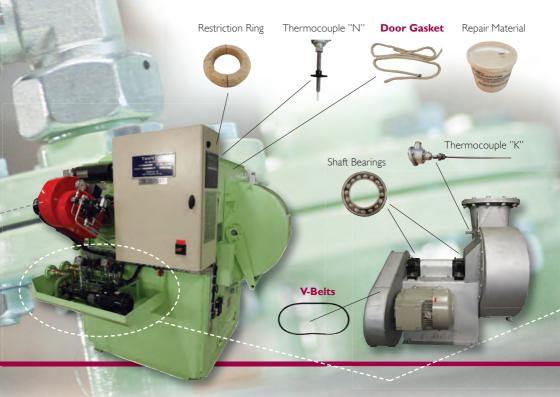

### **SPARES FOR FLUE GAS FAN ASSEMBLY**

Flue Gas Restriction Ring Bricks

Thermocouple

Shaft Bearings

The exact content is depending on model and production year.

**TEAMTEC AS** www.teamtec.no P.O. Box 203, N–4902 Tvedestrand, Norway Tel. + 47 37 19 98 00, spares@teamtec.no