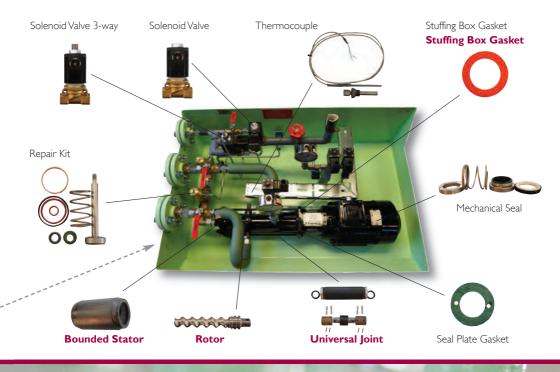

### SPARES FOR SLUDGE DOSAGE ASSEMBLY

Repair Kit For Sludge Valve

Solenoid Valve I, Atomizing

Solenoid Valve II, Atomizing

Seal Plate Gasket

Mechanical Seal

Stuffing Box Gasket

Thermocouple With Pocket