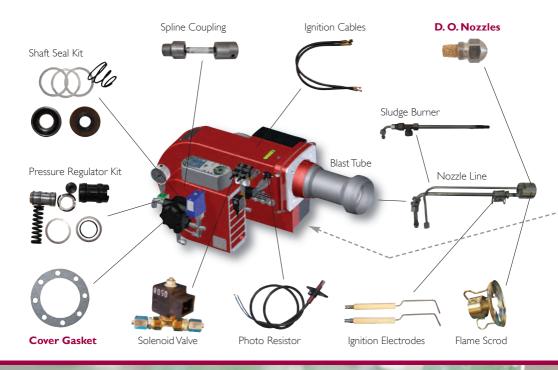

### **SPARES FOR BURNER ASSEMBLY**

Flame Scrod

Blast Tube

Ignition Cables

Nozzle Line

Sludge Burner Assembly

Pressure Regulator Kit

Photo Resistor

Ignition Electrodes

Solenoid Valve

Spline Coupling Compl.

Shaft Seal Kit